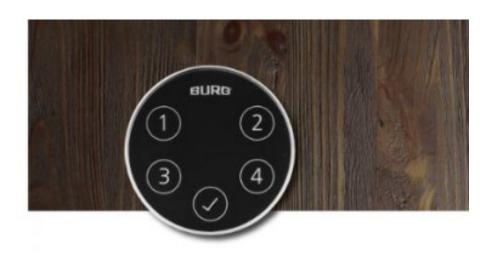

## **Product description:**

The Intro.Code is the electronic combination code lock for convenient and secure locking of cabinets and valuables compartments.

It can be conveniently used in both wooden and steel furniture. Thanks to its simple operation, the lock makes everyday life easier and shines with its high-quality design and ergonomic handling. Thanks to the easy retrofitting and the flexibly adjustable latch, the lock easily adapts to any installation situation.